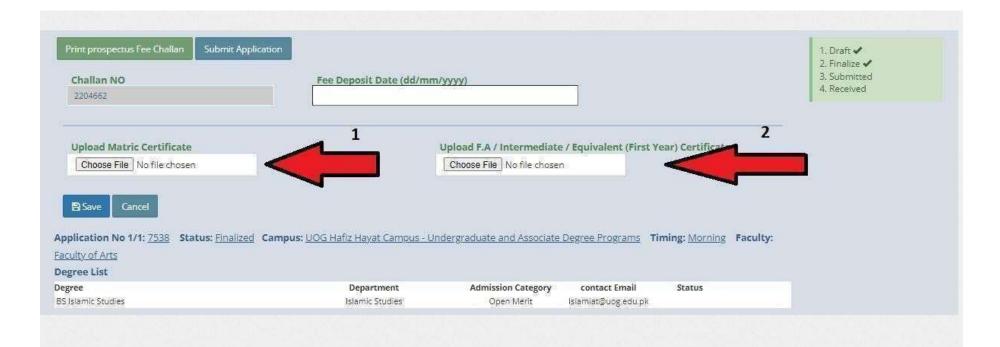

### **Application Steps**

- challan shall be deposited in the department concerned for semester registration.
- 3. In case the semester fee / dues are not deposited within stipulated time the admission offer shall stand cancelled.
- 4. Subject to the availability, hostel facility shall be provided to the candidates having domicile other than District Gujrat.
- A candidate shall have to pay non-refundable Rs.500/- per degree program as admission application processing charges within the stipulated time as mentioned in the admission calendar for a degree program.
- Equivalence Certificate of "A" Levels or Intermediate Certificate awarded by the foreign institutions issued by the Inter Board Committee of Chairman (IBCC) is mandatory at the time of registration.
- 7. The applicant's upper age limit shall be 25 years for Undergraduate Degree Programs and 27 years for 5th Semester Induction Degree Programs at the time of admission closing date. No further age relaxation is permissible.
- 8. UOG employees shall apply for the Employment Certificate on the template uploaded on admission portal (https://uog.edu.pk) to the Registrar, University of Gujrat on email "employment@uog.edu.pk". Accordingly, the quarter concerned shall provide the same to the applicant through his/her email with a copy to the Admission Committee within two working days of the receipt.
- Considering minimum required number of students per section and the departmental resources, the University reserves the right for not offering any degree program(s).
- Considering above Para, if a degree program is not offered, the deposited semester dues shall be refunded as per UOG policy/rules.
- The B.Ed (Hons), BSc Engineering, LLB (Hons), BS-Computer Science, BS-Information Technology and BS-Software Engineering degree programs are accredited with the respective accreditation councils. Thus, the respective councils' approved number of seats shall strictly be followed.
- 1. The Bachelor of Architecture degree is accredited with Pakistan Council for Architects and Town Planners (PCATP).
- 2. The BSc Engineering degrees are accredited with the Pakistan Engineering Council (PEC).
- 3. The BSc Engineering Technology degrees are accredited with the National Technology Council (NTC).
- 4. The LLB (Hons) is accredited with the Pakistan Bar Council (PBC).
- The BS-Computer Science, BS-Information Technology and BS-Software Engineering offered at University of Gujrat are accredited with the National Computing Education Accreditation Council (NCEAC).
- 6. The B.Ed (Hons) are accredited with National Accreditation Council for Teacher Education (NACTE).
- 7. The Bachelor of Business Administration degrees are accredited with the National Business Education Accreditation Council (NBEAC)
  - Unless mentioned the applicants having 3-years relevant Associate Diploma (DAE) duly recognized by Pakistan Board of Technical Education (PBTE) shall apply against reserved quota in the relevant morning programs.
  - 2. The details of the Undergraduate degree programs offered by University of Gujrat in Fall-2024, respective eligibility criteria (including reserve quota) are given in the Annexure-I, II & III.
  - University of Gujrat offers 100% fee waiver in university and hostel charges to students admitted under following reserved seats/quota as per policy at Annexure-III:
- 8. Special Person Quota Students
- 9. Balochistan Quota Students
- 10. Ex-FATA Quota Students