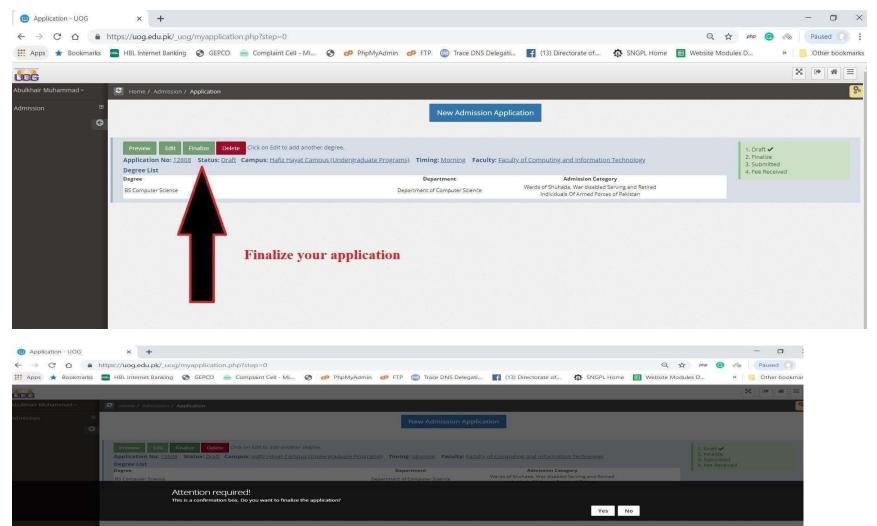

# Here you Can Finalize Your application or you may edit first for error correction.