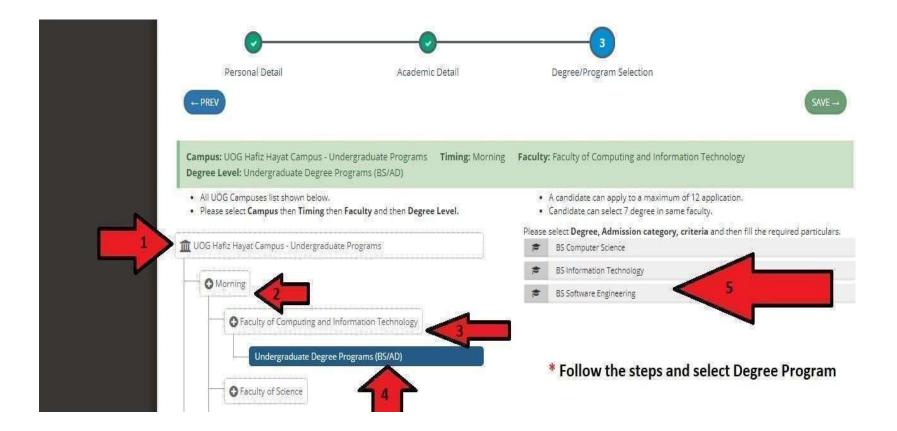

e of the Last Certificate/Diploma/Degree<br>F.Sc Pre-Medical Group / Equivalent (First Year) | Y                                                           |      |
| YearSelect Year                                                                                  | ~      | Roll No.                                                                                        | Board *<br>Select Board                                     | ~    |
| PREV                                                                                             |        |                                                                                                 |                                                             | NEXT |

# Select the campus ,Session morning or evening and faculty and degree programs



### Select Your Admission Category and Enter Matriculate/equivalent Marks



| Admission Category                                                                                    | Admission Category Eligibility/Description                                                                                                                                                                                                                                                                                                                           |
|-------------------------------------------------------------------------------------------------------|-------------------------------------------------------------------------------------------------------------------------------------------------------