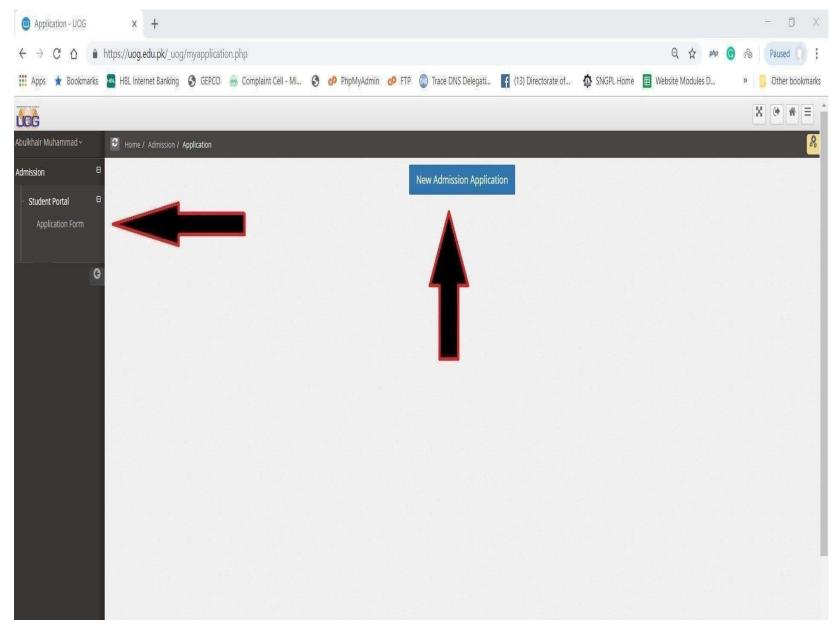

s for portal is once. However multiple applications are allowed.

### **Visting Jobs**

Dear applicant please use your own CNIC/B-Form no for registration of application in Job portal.



| Login/Sign-up to apply/process/check for Admission |  |
|----------------------------------------------------|--|
| Sign In With   E-mail O CNIC                       |  |
| E-mail                                             |  |
| abulkhair90@gmail.com                              |  |
| Password                                           |  |
|                                                    |  |
| Forgot password?                                   |  |
| Success!                                           |  |
| Don't you have account yet? Create Account Sign in |  |

## **After Successful Login**



### **Application Steps**

- challan shall be deposited in the department concerned for semester registration.
- 3. In case the semester fee / dues are not deposited within stipulated time the admission offer shall stand cancelled.
- 4. Subject to the availability, hostel facility shall be provided to the candidates having domicile other than District Gujrat.
- A candidate shall have to pay non-refundable Rs.500/- per degree program as admission application processing charges within the stipulated time as mentioned in the admission calendar for a degree program.
- Equivalence Certificate of "A" Levels or Intermediate Certificate awarded by the foreign institutions issued by the Inter Board Committee of Chairman (IBCC) is mandatory at the time of registration.
- 7. The applicant's upper a