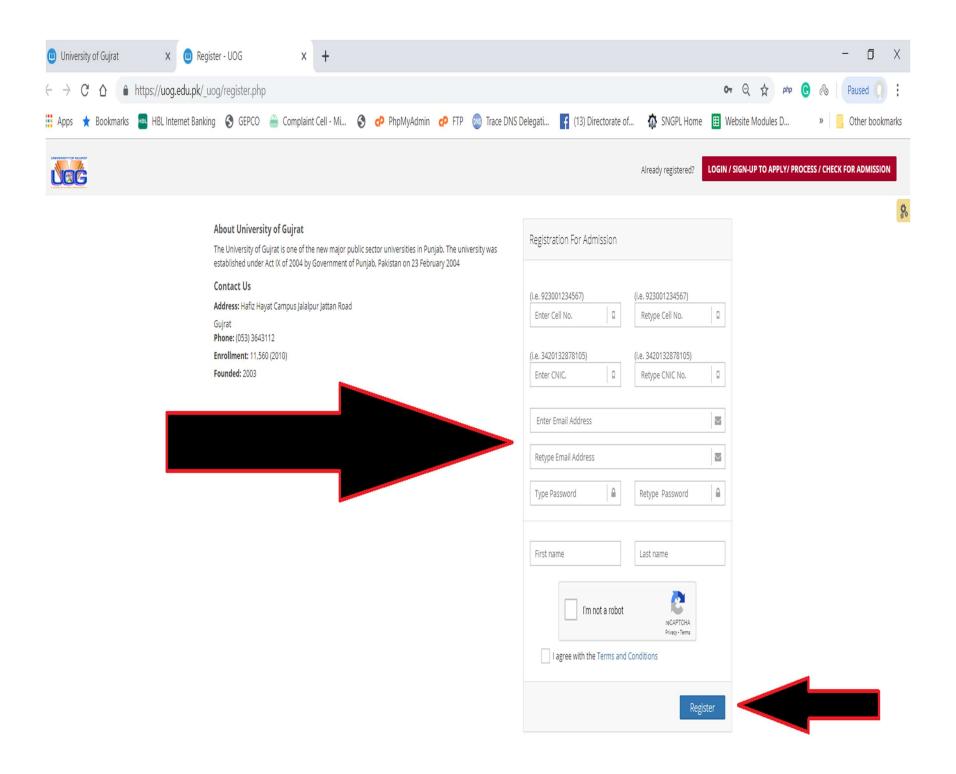

### **Create Account for Admission / Register Yourself for Admission**





### **Login for Admission**



## **After Successful Login**



## **Application Steps**

| Application - UOG × +                                                                                                                                       |                                                                |                                                                                                                                                                                                                                                                                           |                                                                                                  | - 0 ×                                               |
|---------------------------------------------