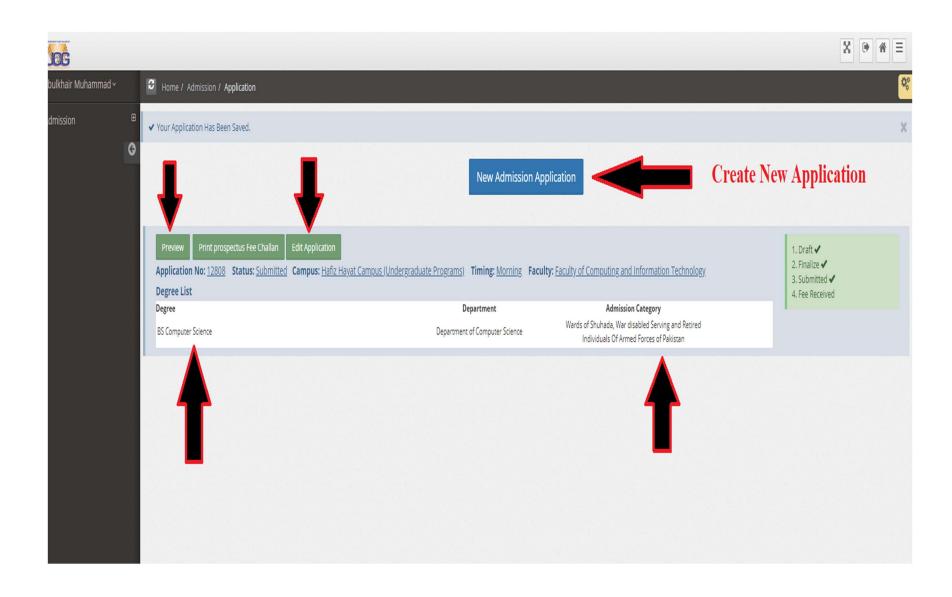

## **Application Steps**

| Application - UOG × +                                                                                                                                       |                                                                |                                                                                                                                                                                                                                                                                           |                                                                                                  | - 0 ×                                               |
|-------------------------------------------------------------------------------------------------------------------------------------------------------------|----------------------------------------------------------------|-------------------------------------------------------------------------------------------------------------------------------------------------------------------------------------------------------------------------------------------------------------------------------------------|--------------------------------------------------------------------------------------------------|-----------------------------------------------------|
| > C 🏠 🌲 https://uog.edu.pk/_uog/myapplicat                                                                                                                  | ion.php                                                        |                                                                                                                                                                                                                                                                                           |                                                                                                  | 🍳 🟠 php 🌀 ⊗ 🛛 Paused 🧊 🗄                            |
| 🚦 Apps 🔺 Bookmarks 🛛 HBL Internet Banking 🔇 GEPCO                                                                                                           | 🏯 Complaint Cell - Mi 🔇 🛷 PhpMy.                               | Admin 🧔 FTP 💿 Trace DNS De                                                                                                                                                                                                                                                                | elegati 👖 (13) Directorate of.                                                                   | 🏠 SNGPL Home 🔳 Website Modules D » 📙 Other bookmark |
| cĜ                                                                                                                                                          |                                                                | <b>c)</b> Without the nomination lette<br>admission shall not be granted.                                                                                                                                                                                                                 |                                                                                                  |                                                     |
| ulkhair Muhammad ×     C     Home / Admission / Application       mission     B       Student Portal     B       Application Form     Edit your application | 11 Minorities 05 %<br>(at least one<br>seat)                   | <ul> <li>a) In all degree programs offere<br/>Campus and LLB (Hons) at UOC<br/>Road except for BSc Engineerin<br/>Architecture, Graduate and PhE<br/>programs.</li> <li>c) The applicant shall produce a<br/>document issued by the govern<br/>determination of minority claim</li> </ul> | ; City Campus GT<br>g, Bachelor of<br>) degree<br>an authentic<br>iment with clear <del>ly</del> | 8 <mark>8</mark>                                    |
| O LANGE CONTRACTOR                                                                                                                                          | 4) ADMISSION CALENDAR FALL-2019                                |                                                                                                                                                                                                                                                                                           |                                                                                                  |                                                     |
|                                                                                                                                                             | Advertisement                                                  |                                                                                                                                                                                                                                                                                           | June 23, 2019                                                                                    |                                                     |
|                                                                                                                                                             | Online Admission Open                                          |                                                                                                                                                                                                                                                                                           | June 23, 2019                                                                                    |                                                     |
|                                                                                                                                                             | Deadline for the Submission of Online Ap                       | oplication Forms                                                                                                                                                                                                                                                                          | July 19, 2019<br>(Till 03:00 pm)                                                                 |                                                     |
|                                                                                                                                                             | Medical Examination for the Reserved Se                        | eats (Special Person)                                                                                                                                                                                                                                                                     | July 23, 2019                                                                                    |                                                     |
|                                                                                                                                                             | Departmental Test / Interview (Where red                       | quired)                                                                                                                                                                                                                                                                                   | July 24, 2019                                                                                    |                                                     |
|                                                                                                                                                             | First Merit List for All Programs                              |                                                                                                                                                                                                                                                                                           | July 29, 2019                                                                                    |                                                     |
|                                                                                                                                                             | Deadline for Fee Submission for First Me                       | rit List                                                                                                                                                                                                                                                                                  | August 02, 2019                                                                                  |                                                     |
|                                                                                                                                                             | Second Merit list for All Degree Programs                      | 5                                                                                                                                                                                                                                                                                         | August 06, 2019                                                                                  |                                                     |
|                                                                                                                                                             | Deadline for Fee Submission for Second                         |                                                                                                                                                                                                                                                                                           | August 09, 2019                                                                                  | After Scrolling Down                                |
|                                                                                                                                                             | Third Merit List for All Degree Programs (                     |                                                                                                                                                                                                                                                                                           | August 20, 2019                                                                                  | Alter Scröning Down                                 |
|                                                                                                                                                             | Deadline for Fee Submission for Third M                        |                                                                                                                                                                                                                                                                                           | August 22, 2019                                                                                  |                                                     |
|                                                                                                                                                             | Welcome address and orientation by HO<br>Department at 9:00 am | D and Faculty at the respective                                                                                                                                                                                                                                                           | Sep 02, 2019                                                                                     |                                                     |
|                                                                                                                                                             | Commencement of Classes for All Degree                         | e Programs                                                                                                                                                                                                                                                                                | Sep 02, 2019                                                                                     |                                                     |
|                                                                                                                                                             |                                                                |                                                                                                                                                                                                                                                                                           | I have read Admi Clos                                                                            |                                                     |