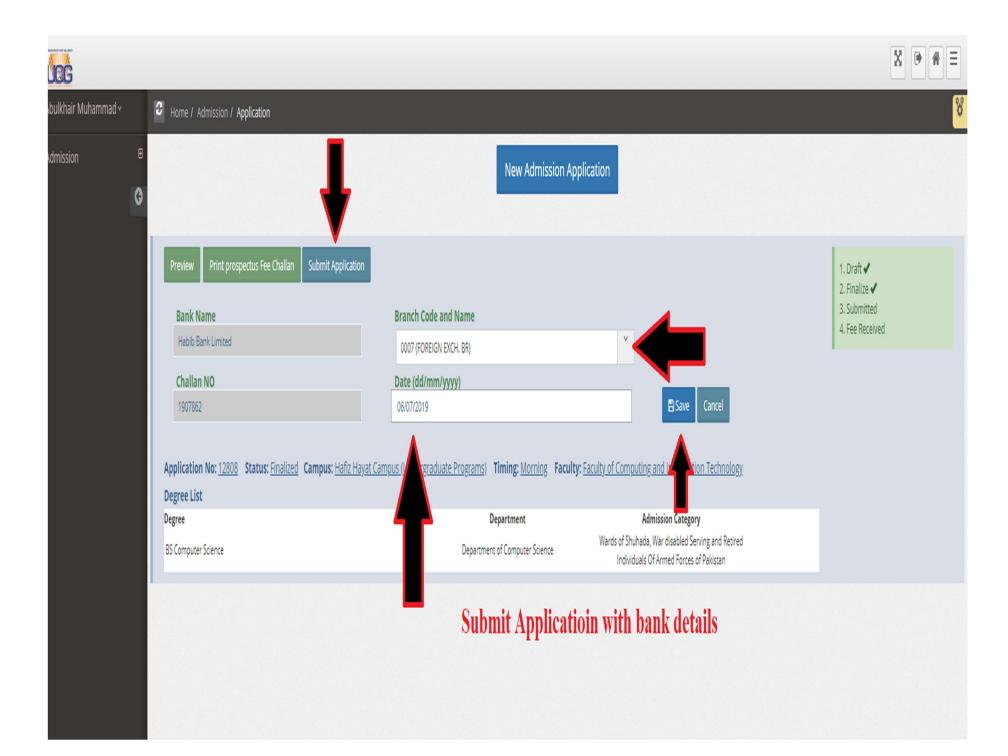

## **Application Steps**

| Application - UOG × +                                                                                                                                       |                                                                |                                                                                                                                                                                                                                                                                           |                                                                                                  | - 0 ×                                               |
|-------------------------------------------------------------------------------------------------------------------------------------------------------------|----------------------------------------------------------------|-------------------------------------------------------------------------------------------------------------------------------------------------------------------------------------------------------------------------------------------------------------------------------------------|--------------------------------------------------------------------------------------------------|-----------------------------------------------------|
| > C 🏠 🌲 https://uog.edu.pk/_uog/myapplicat                                                                                                                  | ion.php                                                        |                                                                                                                                                                                                                                                                                           |                                                                                                  | 🍳 🟠 php 🌀 ⊗ 🛛 Paused 🧊 🗄                            |
| 🚦 Apps 🔺 Bookmarks 🛛 HBL Internet Banking 🔇 GEPCO                                                                                                           | 🏯 Complaint Cell - Mi 🔇 🛷 PhpMy.                               | Admin 🧔 FTP 💿 Trace DNS De                                                                                                                                                                                                                                                                | elegati 👖 (13) Directorate of.                                                                   | 🏠 SNGPL Home 🔳 Website Modules D » 📙 Other bookmark |
| cĜ                                                                                                                                                          |                                                                | <b>c)</b> Without the nomination lette<br>admission shall not be granted.                                                                                                                                                                                                                 |                                                                                                  |                                                     |
| ulkhair Muhammad ×     C     Home / Admission / Application       mission     B       Student Portal     B       Application Form     Edit your application | 11 Minorities 05 %<br>(at least one<br>seat)                   | <ul> <li>a) In all degree programs offere<br/>Campus and LLB (Hons) at UOC<br/>Road except for BSc Engineerin<br/>Architecture, Graduate and PhE<br/>programs.</li> <li>c) The applicant shall produce a<br/>document issued by the govern<br/>determination of minority claim</li> </ul> | ; City Campus GT<br>g, Bachelor of<br>) degree<br>an authentic<br>iment with clear <del>ly</del> | 8 <mark>8</mark>                                    |
| O LANGE CONTRACTOR                                                                                                                                          | 4) ADMISSION CALENDAR FALL-2019                                |                                                                                                                                                                                                                                                                                           |                                                                                                  |                                                     |
|                                                                                                                                                             | Advertisement                                                  |                                                                                                                                                                                                                                                                                           | June 23, 2019                                                                                    |                                                     |
|                                                                                                                                                             | Online Admission Open                                          |                                                                                                                                                                                                                                                                                           | June 23, 2019                                                                                    |                                                     |
|                                                                                                                                                             | Deadline for the Submission of Online Ap                       | oplication Forms                                                                                                                                                                                                                                                                          | July 19, 2019<br>(Till 03:00 pm)                                                                 |                                                     |
|                                                                                                                                                             | Medical Examination for the Reserved Se                        | eats (Special Person)                                                                                                                                                                                                                                                                     | July 23, 2019                                                                                    |                                                     |
|                                                                                                                                                             | Departmental Test / Interview (Where red                       | quired)                                                                                                                                                                                                                                                                                   | July 24, 2019                                                                                    |                                                     |
|                                                                                                                                                             | First Merit List for All Programs                              |                                                                                                                                                                                                                                                                                           | July 29, 2019                                                                                    |                                                     |
|                                                                                                                                                             | Deadline for Fee Submission for First Me                       | rit List                                                                                                                                                                                                                                                                                  | August 02, 2019                                                                                  |                                                     |
|                                                                                                                                                             | Second Merit list for All Degree Programs                      | 5                                                                                                                                                                                                                                                                                         | August 06, 2019                                                                                  |                                                     |
|                                                                                                                                                             | Deadline for Fee Submission for Second                         |                                                                                                                                                                                                                                                                                           | August 09, 2019                                                                                  | After Scrolling Down                                |
|                                                                                                                                                             | Third Merit List for All Degree Programs (                     |                                                                                                                                                                                                                                                                                           | August 20, 2019                                                                                  | Alter Scröning Down                                 |
|                                                                                                                                                             | Deadline for Fee Submission for Third M                        |                                                                                                                                                                                                                                                                                           | August 22, 2019                                                                                  |                                                     |
|                                                                                                                                                             | Welcome address and orientation by HO<br>Department at 9:00 am | D and Faculty at the respective                                                                                                                                                                                                                                                           | Sep 02, 2019                                                                                     |                                                     |
|                                                                                                                                                             | Commencement of Classes for All Degree                         | e Programs                                                                                                                                                                                                                                                                                | Sep 02, 2019                                                                                     |                                                     |
|                                                                                                                                                             |                                                                |                                                                                                                                                                                                                                                                                           | I have read Admi Clos                                                                            |                                                     |

Further details are given in section 2.1 Admission Policy Fall 2019

Disclaimer