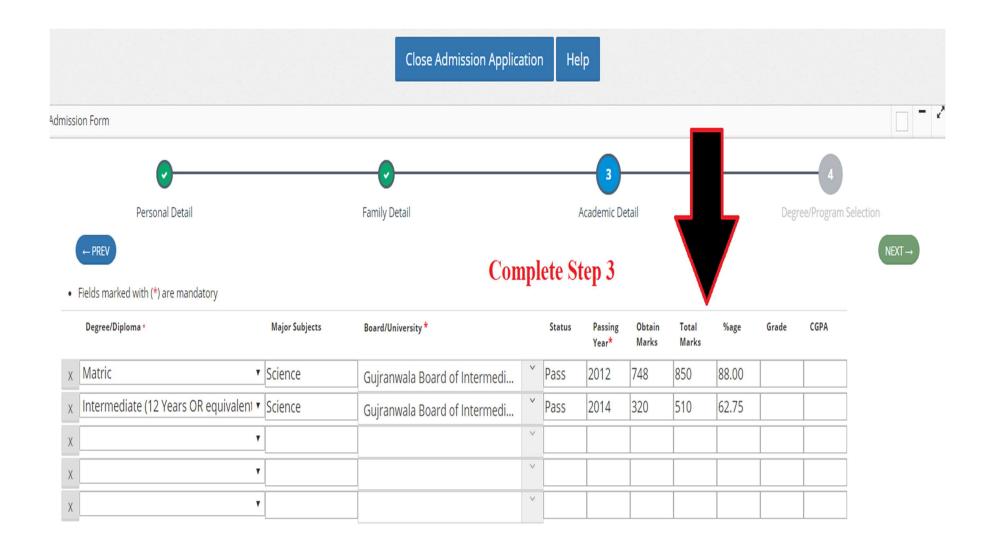

## **Application Steps**

| Application - UOG × +                                                                                                                                       |                                                                |                                                                                                                                                                                                                                                                                           |                                                                                                  | - 0 ×                                               |
|-------------------------------------------------------------------------------------------------------------------------------------------------------------|----------------------------------------------------------------|-------------------------------------------------------------------------------------------------------------------------------------------------------------------------------------------------------------------------------------------------------------------------------------------|--------------------------------------------------------------------------------------------------|-----------------------------------------------------|
| > C 🏠 🌲 https://uog.edu.pk/_uog/myapplicat                                                                                                                  | ion.php                                                        |                                                                                                                                                                                                                                                                                           |                                                                                                  | 🍳 🟠 php 🌀 ⊗ 🛛 Paused 🧊 🗄                            |
| 🚦 Apps 🔺 Bookmarks 🛛 HBL Internet Banking 🔇 GEPCO                                                                                                           | 🏯 Complaint Cell - Mi 🔇 🛷 PhpMy.                               | Admin 🧔 FTP 💿 Trace DNS De                                                                                                                                                                                                                                                                | elegati 👖 (13) Directorate of.                                                                   | 🏠 SNGPL Home 🔳 Website Modules D » 📙 Other bookmark |
| cĜ                                                                                                                                                          |                                                                | <b>c)</b> Without the nomination lette<br>admission shall not be granted.                                                                                                                                                                                                                 |                                                                                                  |                                                     |
| ulkhair Muhammad ×     C     Home / Admission / Application       mission     B       Student Portal     B       Application Form     Edit your application | 11 Minorities 05 %<br>(at least one<br>seat)                   | <ul> <li>a) In all degree programs offere<br/>Campus and LLB (Hons) at UOC<br/>Road except for BSc Engineerin<br/>Architecture, Graduate and PhE<br/>programs.</li> <li>c) The applicant shall produce a<br/>document issued by the govern<br/>determination of minority claim</li> </ul> | ; City Campus GT<br>g, Bachelor of<br>) degree<br>an authentic<br>iment with clear <del>ly</del> | 8 <mark>8</mark>                                    |
| O LANGE CONTRACTOR                                                                                                                                          | 4) ADMISSION CALENDAR FALL-2019                                |                                                                                                                                                                                                                                                                                           |                                                                                                  |                                                     |
|                                                                                                                                                             | Advertisement                                                  |                                                                                                                                                                                                                                                                                           | June 23, 2019                                                                                    |                                                     |
|                                                                                                                                                             | Online Admission Open                                          |                                                                                                                                                                                                                                                                                           | June 23, 2019                                                                                    |                                                     |
|                                                                                                                                                             | Deadline for the Submission of Online Ap                       | oplication Forms                                                                                                                                                                                                                                                                          | July 19, 2019<br>(Till 03:00 pm)                                                                 |                                                     |
|                                                                                                                                                             | Medical Examination for the Reserved Se                        | eats (Special Person)                                                                                                                                                                                                                                                                     | July 23, 2019                                                                                    |                                                     |
|                                                                                                                                                             | Departmental Test / Interview (Where red                       | quired)                                                                                                                                                                                                                                                                                   | July 24, 2019                                                                                    |                                                     |
|                                                                                                                                                             | First Merit List for All Programs                              |                                                                                                                                                                                                                                                                                           | July 29, 2019                                                                                    |                                                     |
|                                                                                                                                                             | Deadline for Fee Submission for First Me                       | rit List                                                                                                                                                                                                                                                                                  | August 02, 2019                                                                                  |                                                     |
|                                                                                                                                                             | Second Merit list for All Degree Programs                      | 5                                                                                                                                                                                                                                                                                         | August 06, 2019                                                                                  |                                                     |
|                                                                                                                                                             | Deadline for Fee Submission for Second                         |                                                                                                                                                                                                                                                                                           | August 09, 2019                                                                                  | After Scrolling Down                                |
|                                                                                                                                                             | Third Merit List for All Degree Programs (                     |                                                                                                                                                                                                                                                                                           | August 20, 2019                                                                                  | Alter Scröning Down                                 |
|                                                                                                                                                             | Deadline for Fee Submission for Third M                        |                                                                                                                                                                                                                                                                                           | August 22, 2019                                                                                  |                                                     |
|                                                                                                                                                             | Welcome address and orientation by HO<br>Department at 9:00 am | D and Faculty at the respective                                                                                                                                                                                                                                                           | Sep 02, 2019                                                                                     |                                                     |
|                                                                                                                                                             | Commencement of Classes for All Degree                         | e Programs                                                                                                                                                                                                                                                                                | Sep 02, 2019                                                                                     |                                                     |
|                                                                                                                                                             |                                                                |                                                                                                                                                                                                                                                                                           | I have read Admi Clos                                                                            |                                                     |

#### ELIGIBILITY CRITERIA

| REQUIRED QUALIFICATION / TEST / INTERVIEW | OBTAIN MARKS | RETYPE OBTAIN<br>MARKS | TOTAL MARKS | RETYPE TOTAL<br>MARKS | OBTAIN<br>PERCENTAGE | REQUIRED<br>PERCENTAGE | ELIGIBILITY |  |
|-------------------------------------------|--------------|------------------------|-------------|-----------------------|----------------------|------------------------|-------------|--|
| MATRICULATION                             | 656          | 656                    | 400 🔻       | 400 🔻                 | 93.71                | 33                     | Eligible    |  |
| INTERMEDIATE OR EQUIVALENT                | 410          | 410                    | 505 *       | 505 *                 | 81.19                | 45                     | Eligible    |  |

If you entered incorrect marks w.r.t. your academic document, your admission shall be cancelled even after selection for merit.
 For Intermediate based degree programs, you have to enter FIRST YEAR mark but NOT second year marks.
 For DAE based degree-programs, you have to enter TWO-YEARS marks but NOT complete 3 years.
 For BA/BSc based applications, you have to enter THIRD year marks but NOT fourth year marks.