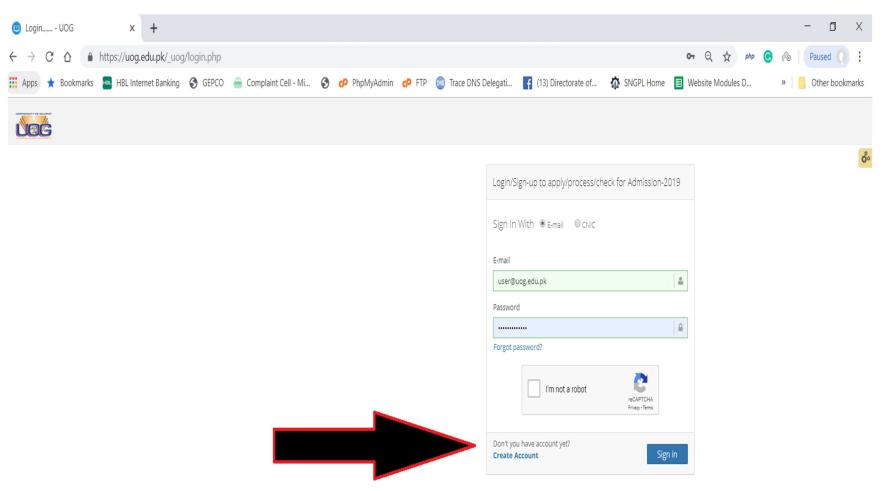

### **Create Account for Admission / Register Yourself for Admission**





### **Login for Admission**



## **After Successful Login**



## **Application Steps**

| Application - UOG × +                                                                                                                                       |                                                                |                                                                                                                                                                                                                                                                                           |                                                                                                  | - 0 ×                                               |
|----------------------------------------------------------------------------