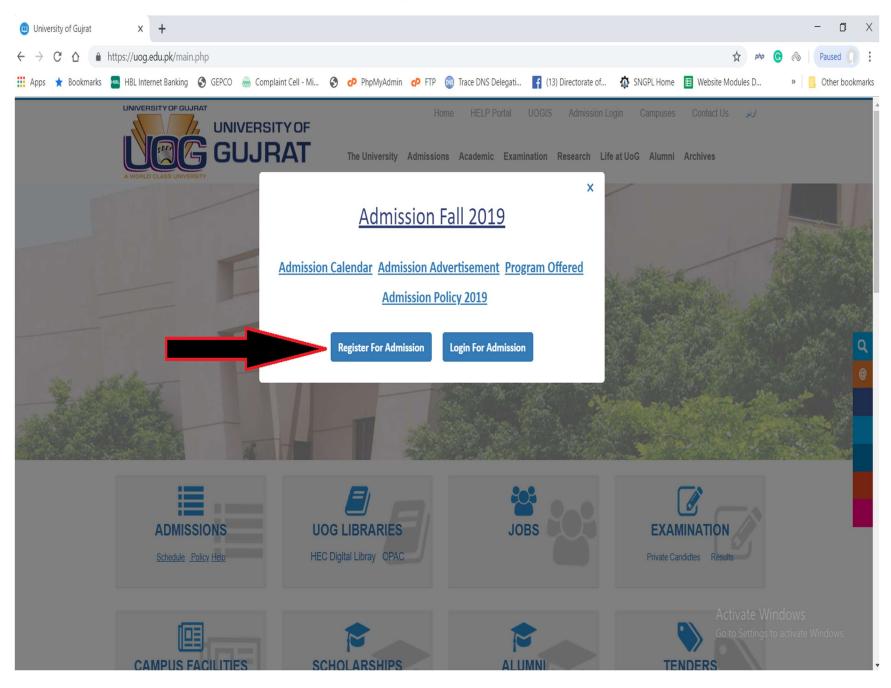

### **Create Account for Admission / Register Yourself for Admission**





### **Login for Admission**



## **After Successful Login**



## **Application Steps**

| Application - UOG × +                                                                                                                                       |                                                                |                                                                                                                                                                                                                                                                                           |                                                                                                  | - 0 ×                                               |
|-------------------------------------------