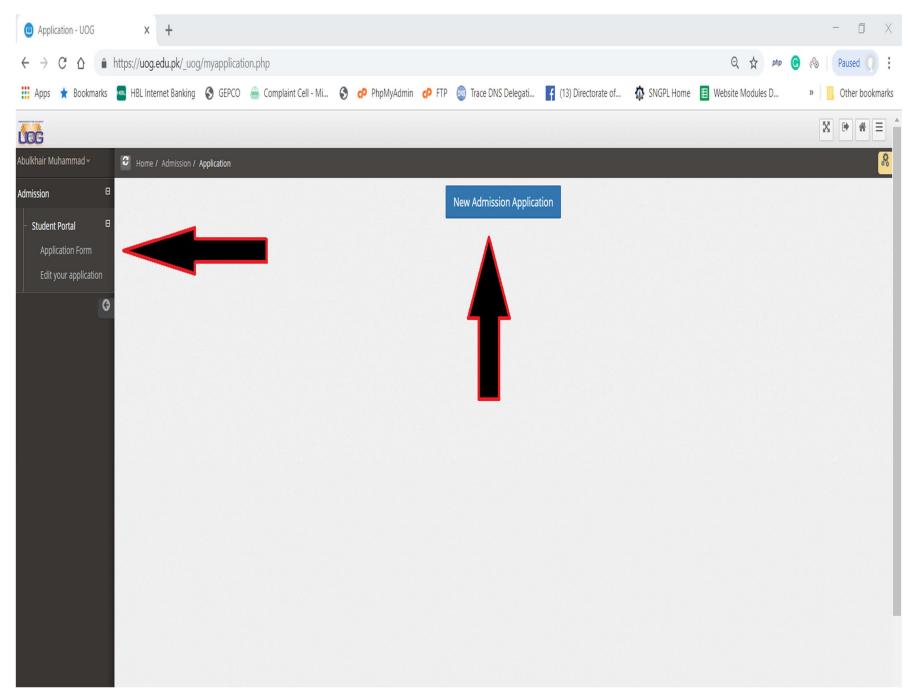

## **After Successful Login**

## **Application Steps**

| Application - UOG × +                                                                                                                                       |                                                                |                                                                                                                                                                                                                                                                                           |                                                                                                  | - 0 ×                                               |
|-------------------------------------------------------------------------------------------------------------------------------------------------------------|----------------------------------------------------------------|-------------------------------------------------------------------------------------------------------------------------------------------------------------------------------------------------------------------------------------------------------------------------------------------|--------------------------------------------------------------------------------------------------|-----------------------------------------------------|
| > C 🏠 🌲 https://uog.edu.pk/_uog/myapplicat                                                                                                                  | ion.php                                                        |                                                                                                                                                                                                                                                                                           |                                                                                                  | 🍳 🟠 php 🌀 ⊗ 🛛 Paused 🧊 🗄                            |
| 🚦 Apps 🔺 Bookmarks 🛛 HBL Internet Banking 🔇 GEPCO                                                                                                           | 🏯 Complaint Cell - Mi 🔇 🛷 PhpMy.                               | Admin 🧔 FTP 💿 Trace DNS De                                                                                                                                                                                                                                                                | elegati 👖 (13) Directorate of.                                                                   | 🏠 SNGPL Home 🔳 Website Modules D » 📙 Other bookmark |
| cĜ                                                                                                                                                          |                                                                | <b>c)</b> Without the nomination lette<br>admission shall not be granted.                                                                                                                                                                                                                 |                                                                                                  |                                                     |
| ulkhair Muhammad ×     C     Home / Admission / Application       mission     B       Student Portal     B       Application Form     Edit your application | 11 Minorities 05 %<br>(at least one<br>seat)                   | <ul> <li>a) In all degree programs offere<br/>Campus and LLB (Hons) at UOC<br/>Road except for BSc Engineerin<br/>Architecture, Graduate and PhE<br/>programs.</li> <li>c) The applicant shall produce a<br/>document issued by the govern<br/>determination of minority claim</li> </ul> | ; City Campus GT<br>g, Bachelor of<br>) degree<br>an authentic<br>iment with clear <del>ly</del> | 8 <mark>8</mark>                                    |
| O LANGE CONTRACTOR                                                                                                                                          | 4) ADMISSION CALENDAR FALL-2019                                |                                                                                                                                                                                                                                                                                           |                                                                                                  |                                                     |
|                                                                                                                                                             | Advertisement                                                  |                                                                                                                                                                                                                                                                                           | June 23, 2019                                                                                    |                                                     |
|                                                                                                                                                             | Online Admission Open                                          |                                                                                                                                                                                                                                                                                           | June 23, 2019                                                                                    |                                                     |
|                                                                                                                                                             | Deadline for the Submission of Online Ap                       | oplication Forms                                                                                                                                                                                                                                                                          | July 19, 2019<br>(Till 03:00 pm)                                                                 |                                                     |
|                                                                                                                                                             | Medical Examination for the Reserved Se                        | eats (Special Person)                                                                                                                                                                                                                                                                     | July 23, 2019                                                                                    |                                                     |
|                                                                                                                                                             | Departmental Test / Interview (Where red                       | quired)                                                                                                                                                                                                                                                                                   | July 24, 2019                                                                                    |                                                     |
|                                                                                                                                                             | First Merit List for All Programs                              |                                                                                                                                                                                                                                                                                           | July 29, 2019                                                                                    |                                                     |
|                                                                                                                                                             | Deadline for Fee Submission for First Me                       | rit List                                                                                                                                                                                                                                                                                  | August 02, 2019                                                                                  |                                                     |
|                                                                                                                                                             | Second Merit list for All Degree Programs                      | 5                                                                                                                                                                                                                                                                                         | August 06, 2019                                                                                  |                                                     |
|                                                                                                                                                             | Deadline for Fee Submission for Second                         |                                                                                                                                                                                                                                                                                           | August 09, 2019                                                                                  | After Scrolling Down                                |
|                                                                                                                                                             | Third Merit List for All Degree Programs (                     |                                                                                                                                                                                                                                                                                           | August 20, 2019                                                                                  | Alter Scröning Down                                 |
|                                                                                                                                                             | Deadline for Fee Submission for Third M                        |                                                                                                                                                                                                                                                                                           | August 22, 2019                                                                                  |                                                     |
|                                                                                                                                                             | Welcome address and orientation by HO<br>Department at 9:00 am | D and Faculty at the respective                                                                                                                                                                                                                                                           | Sep 02, 2019                                                                                     |                                                     |
|                                                                                                                                                             | Commencement of Classes for All Degree                         | e Programs                                                                                                                                                                                                                                                                                | Sep 02, 2019                                                                                     |                                                     |
|                                                                                                                                                             |                                                                |                                                                                                                                                                                                                                                                                           | I have read Admi Clos                                                                            |                                                     |